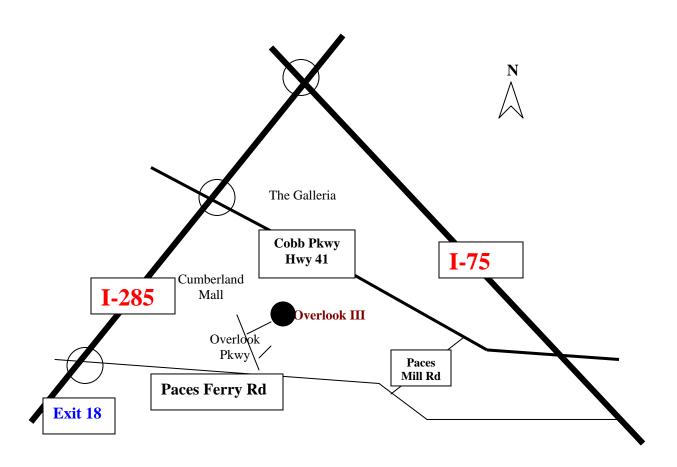

## **From I-285**

Take I-285 to Exit 18 (Paces Ferry Road). Turn Left if coming from I-285 West and Right if coming from I-285 North (inside the perimeter.) Turn Left at the 4<sup>th</sup> traffic light onto Overlook Parkway. The 3<sup>rd</sup> drive on the Right will be Overlook III at 2859 Paces Ferry Road. Complimentary parking is available in the parking deck.

## From I-75 Downtown

Take I-75 North to exit 258, Cumberland Boulevard. Turn Left off of the exit; go over the highway to the 4<sup>th</sup> street light. Turn Left at this light, onto Cobb Parkway. At the next light, turn Right onto Paces Mill (Kroger will be on your Right and side before you turn). Continue straight, through 2 streetlights. Go over the railroad tracks and turn Right onto Overlook Parkway. The 3<sup>rd</sup> drive on the Right will be Overlook III at 2859 Paces Ferry Road. Complimentary parking is available in the parking deck.

OR

Take I-75 North, to I-285 heading West. Follow the above directions from 1-285.